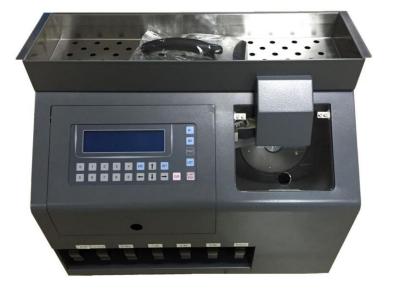

## **ABACUS C-610+ COIN SORTING MACHINE**

The C-610+ is a heavy-duty coin sorting machine designed for a medium volume of coin. It can sort 6 different coins denominations at the same time as well as reject foreign coins. Its ease of use and accuracy enables any anybody to operate the machine with confidence.

## **FEATURES**

- Counting Speed: Up to 600 coins per minute
- Hopper Capacity: 3,000 coins (large hopper)
- Coin Type (Aust): 5c, 10c, 20c, 50c, \$1, \$2
- Batches coins for banking
- Foreign coin rejection
- Large easy-to-read graphic LCD